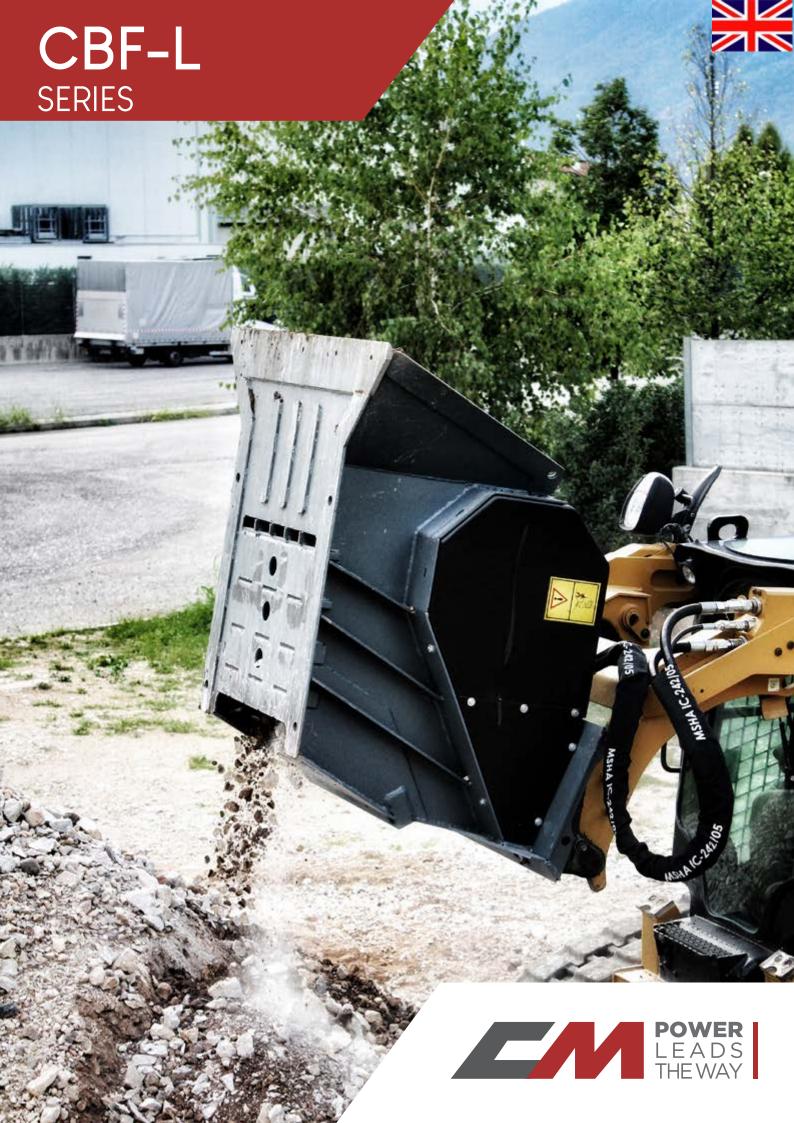

## **CRUSHER BUCKET**

Crusher bucket designed for crushing inert material directly on site. Suitable for any type of construction site, it can work in the most difficult conditions while maintaining performance.

## **STRENGTHS**

- Body built 90% in wear-resistant material
- Crushing plates made of a 18% manganese cast
- Single pressure relief valve and speed regulation
- Centralized greasing
- Output size adjustment from 10 to 80 mm
- Easy and uncomplicated maintenance