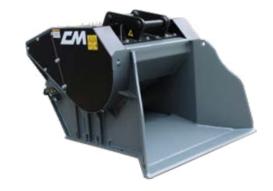

## **CRUSHER BUCKET**

Crusher bucket designed for crushing inert material directly on site. Suitable for any type of construction site, it can work in the most difficult conditions while maintaining performance.